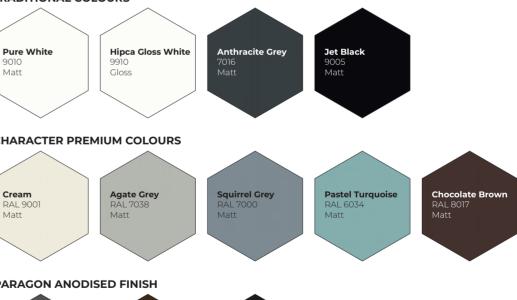

#### All available in a range of colours and finishes to suit every home

Our Prestige range of windows and doors are available in nine powder coated colours, with the option of choosing a different colour for the

interior to help you find the look that is perfect for your property. A further three anodised finishes are available for the ultimate durable and stylish finish.

manufacturing process and the differences in the methods used to represent these colours in print we cannot guarantee an exact colour match with the colours shown. The RAL colour references are also provided as a guide only.