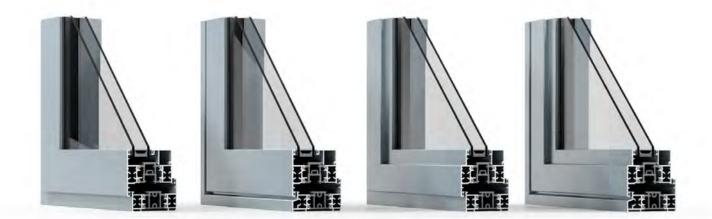

With great looks from every angle - due to our unique construction method

With sightlines starting as slim as 88mm, Prestige windows and doors help maximise the daylight entering your home, with crisp aluminium detailing creating a refined and architectural look. While our patented construction method – using threaded screws to bind corners tightly together - helps eliminate misaligned corner

issues that can occur on ordinary aluminium frames. This allows each Sheerline window to be individually hand tuned to perfection. Leaving you with the perfect balance of understated refinement coupled to exacting quality standards, where no detail's overlooked. Creating consistent aesthetics across every Sheerline window and door.

With a choice of traditional or contemporary styling Sheerline aluminium windows are available in a choice of two opening sash styles; 'Stepped' – inspired by traditional steel windows – and 'Contemporary' with a more modern minimalist aesthetic. Both styles are available in either our standard outer frame, or as a 'Flush' option that brings both the perimeter and the opening sash perfectly in-line with each other. We are happy to offer advice about which will complement your home's style perfectly if required.