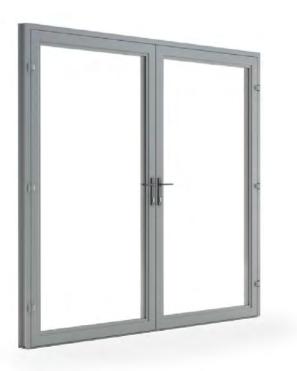

## Perfect for making an entrance

The Prestige system covers both single and French doors, so you can be sure of finding the perfect entrance for your home. All styles are offered with Part M compliant, thermally broken aluminium thresholds, ensuring there's no weak point in the thermal performance of your door and helping prevent condensation build-up. Continuing the high end aesthetics, no fixings are visible in the threshold, and designs follow the same clean, refined looks of our windows.