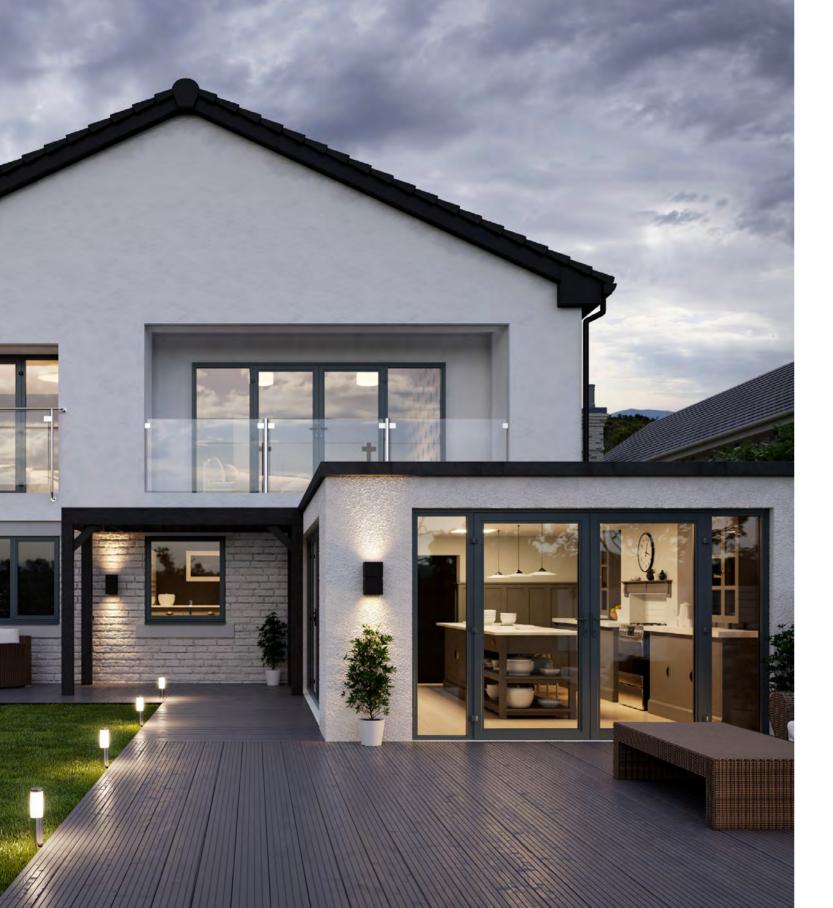

#### Transform your home with our stylish aluminium windows and doors

Choosing the right aluminium windows for your home is an important decision. An investment that makes a real difference to how warm and secure you feel, as well as improving the look of your property. That is why we have carefully designed the Prestige window and door system to combine stylish looks with the latest technical innovation. Building on years of experience, we've incorporated many unique features to create an incredibly thermally efficient, secure system, with unparalleled aesthetic appeal, that's available in a wide range of colours.

Exceptional thermal performance combined with refined looks

Designed for discerning homeowners that aren't willing to compromise, the Prestige range is tailored for those who demand more for their homes. Built around our innovative Thermavic<sup>®</sup> multi-chamber thermal break, we use a patented, strong and durable construction method, enabling us to hand tune each corner, ensuring every single window and door is finished to the highest standards.