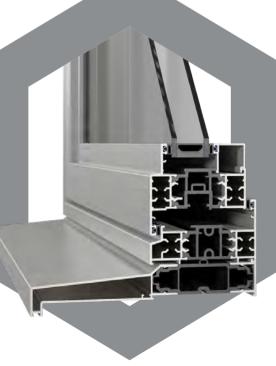

#### Thermavic<sup>®</sup> technology helps keep you and your home snug and warm

Prestige combines aluminium's clean lines with exceptional thermal performance for up to an A+ Window Energy Rating.\* Our innovative Thermavic® multi-chamber thermal design, hidden away inside each window and door, helps keep you and your property well insulated against the worst of the UK weather. This closed-cell, insulating chamber acts as a thermal break and works in conjunction with high performance glazing to create class leading thermal performance, far superior to traditional polyamide thermal breaks. Sheerline's cills also feature this same technology coupled with innovative in-built weather sealing keeping draughts and rain safely outside.

#### With exceptional security built into every window and door

Our patented<sup>+</sup> corner jointing method creates exceptionally strong frames, maximising the inherent strength of Sheerline's aluminium construction. A full depth eurogroove also enables us to offer the latest high security, multipoint locking - helping keep you and your home safe and secure. Additional features like unique hinge protectors also help create exceptional