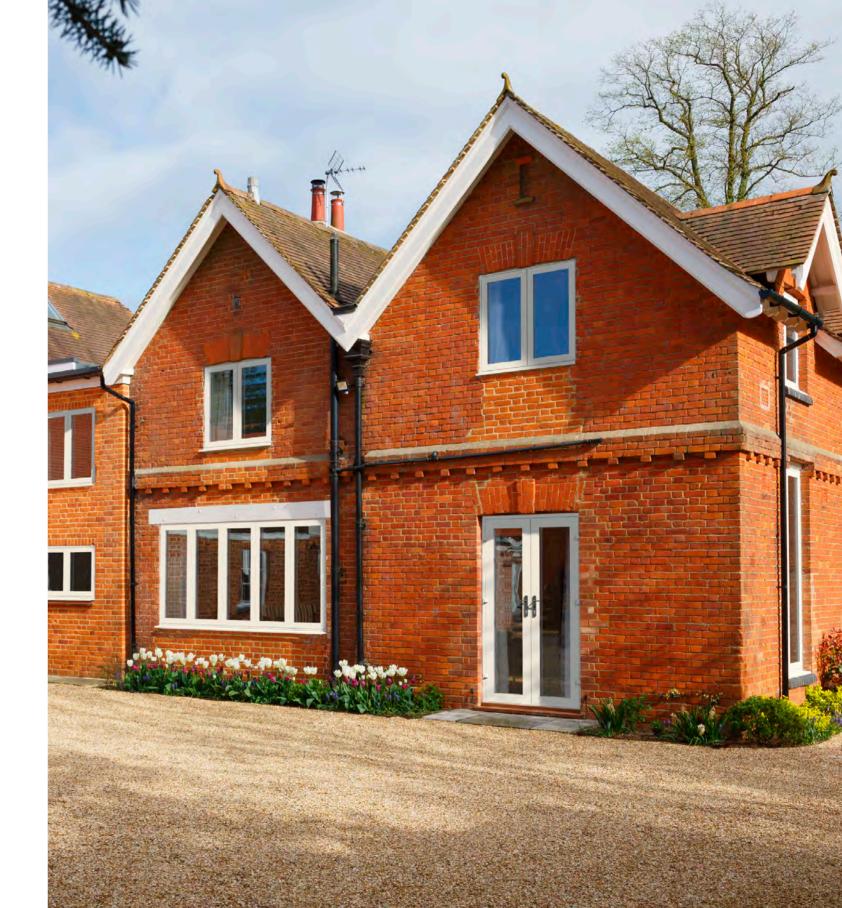

## Perfect for making an entrance

The Prestige system covers both single and French doors, so you can be sure of finding the perfect entrance for your home. All styles are offered with Part M compliant, thermally broken aluminium thresholds, ensuring there's no weak point in the thermal performance of your door and helping prevent condensation build-up. Continuing the high end aesthetics, no fixings are visible in the threshold, and designs follow the same clean, refined looks of our windows.

With great looks from every angle - due to our unique construction method

With sightlines starting as slim as 88mm, Prestige windows and doors help maximise the daylight entering your home, with crisp aluminium detailing creating a refined and architectural look. While our patented construction method – using threaded screws to bind corners tightly together - helps eliminate misaligned corner