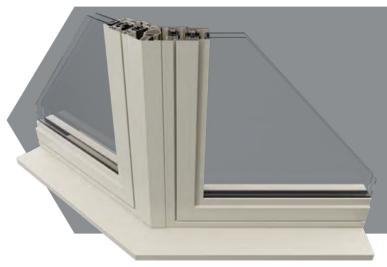

#### With exceptional security built into every window and door

Our patented<sup>+</sup> corner jointing method creates exceptionally strong frames, maximising the inherent strength of Sheerline's aluminium construction. A full depth eurogroove also enables us to offer the latest high security, multipoint locking - helping keep you and your home safe and secure. Additional features like unique hinge protectors also help create exceptional

levels of security. Prestige's clever integrated design also ensures both window and door lock cases are fully enclosed, meaning they don't break through into the glazing, or beading areas - which could weaken the integrity of the frame. So if you are looking for extra peace of mind as standard – then we have you covered.

With great looks from every angle - due to our unique construction method

With sightlines starting as slim as 88mm, Prestige windows and doors help maximise the daylight entering your home, with crisp aluminium detailing creating a refined and architectural look. While our patented construction method – using threaded screws to bind corners tightly together - helps eliminate misaligned corner