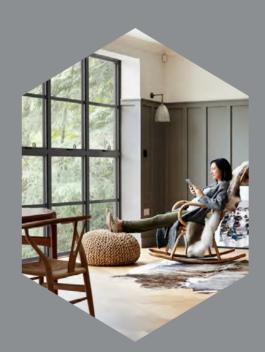

#### Thermavic<sup>®</sup> technology helps keep you and your home snug and warm

Prestige combines aluminium's clean lines with exceptional thermal performance for up to an A+ Window Energy Rating.\* Our innovative Thermavic® multi-chamber thermal design, hidden away inside each window and door, helps keep you and your property well insulated against the worst of the UK weather. This closed-cell, insulating chamber acts as a thermal break and works in conjunction with high performance glazing to create class leading thermal performance, far superior to traditional polyamide thermal breaks. Sheerline's cills also feature this same technology coupled with innovative in-built weather sealing keeping draughts and rain safely outside.