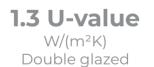

Thermal transmittance, also known as a U-value, measures the rate of transfer of heat. The better-insulated a window is, the lower the U-value will be.

#### **0.9 U-value** W/(m<sup>2</sup>K) Triple glazed

Available with up to 44mm triple glazing for the ultimate thermal performance. Triple glazing can also provide exceptional acoustic dampening to block out unwanted noise.