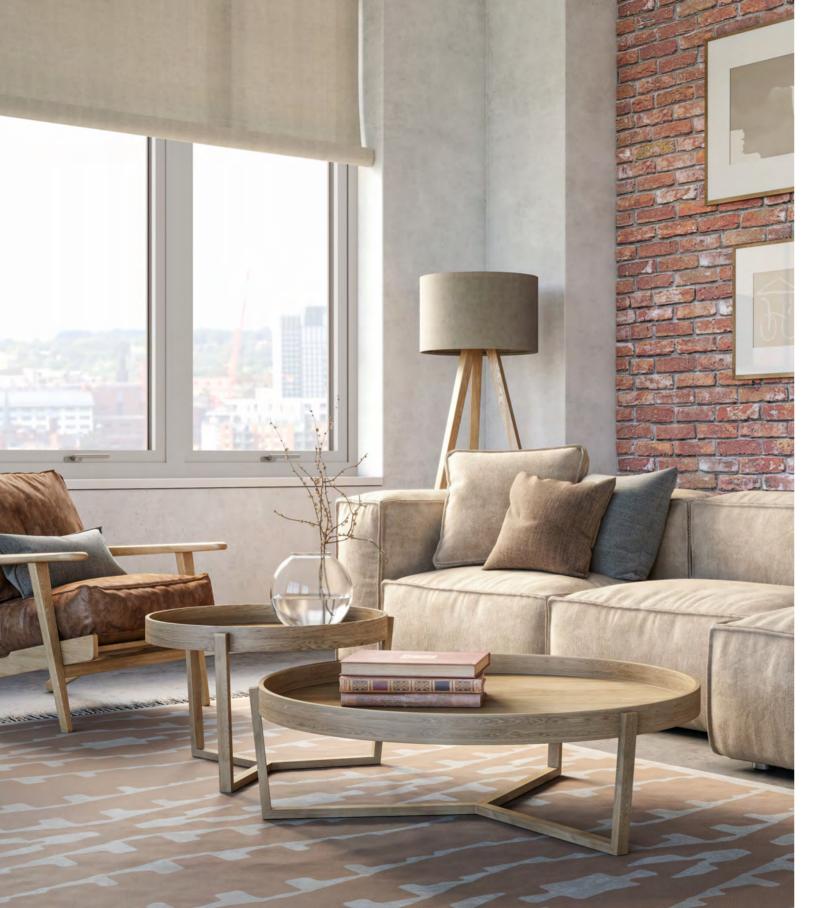

## High quality, innovative and versatile, Sheerline lets light flood in to open up interiors

Each Prestige installation is individually tailored to the exact requirements of your property. A range of different outer frame sizes accommodate different plaster lines and window reveals ensuring a perfect, neat finish. Our versatile 72 - 80mm wide system is

available in casement, French and fixed windows and has been designed to be sympathetic to the modern trend for light, airy interiors. Using slim sashes allows more light to flood into your home, helping create that important sense of space and tranquillity.