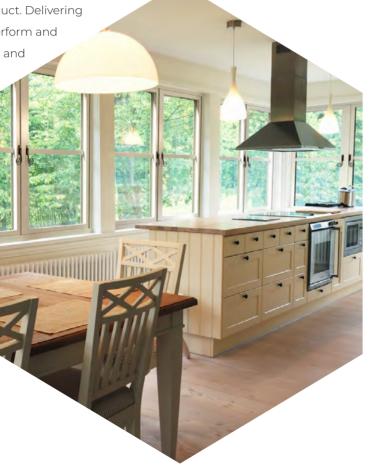

## High quality, innovative and versatile, Sheerline lets light flood in to open up interiors

Each Prestige installation is individually tailored to the exact requirements of your property. A range of different outer frame sizes accommodate different plaster lines and window reveals ensuring a perfect, neat finish. Our versatile 72 - 80mm wide system is

available in casement, French and fixed windows and has been designed to be sympathetic to the modern trend for light, airy interiors. Using slim sashes allows more light to flood into your home, helping create that important sense of space and tranquillity.