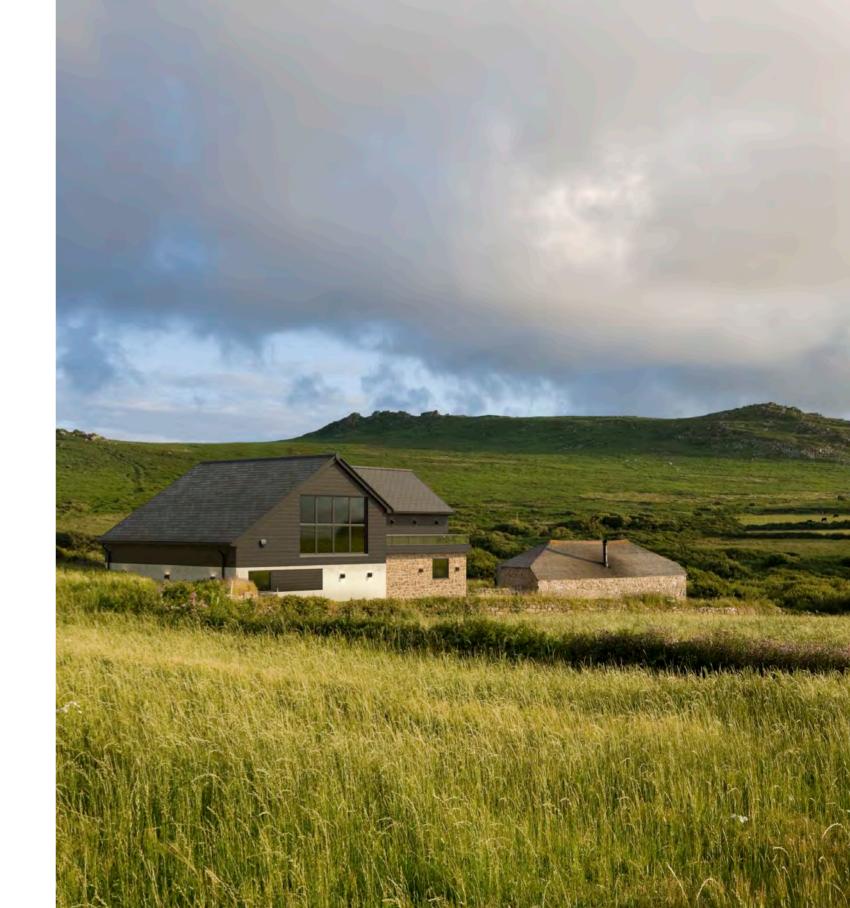

## High quality, innovative and versatile, Sheerline lets light flood in to open up interiors

Each Prestige installation is individually tailored to the exact requirements of your property. A range of different outer frame sizes accommodate different plaster lines and window reveals ensuring a perfect, neat finish. Our versatile 72 - 80mm wide system is

available in casement, French and fixed windows and has been designed to be sympathetic to the modern trend for light, airy interiors. Using slim sashes allows more light to flood into your home, helping create that important sense of space and tranquillity.