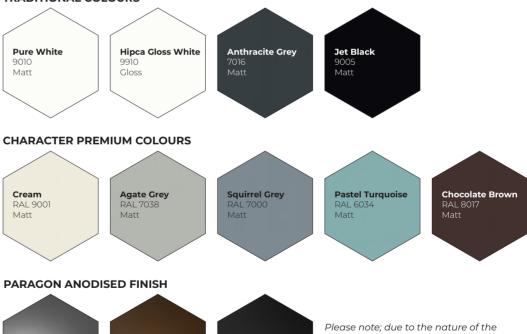

#### All available in a range of colours and finishes to suit every home

Our Prestige range of windows and doors are available in nine powder coated colours, with the option of choosing a different colour for the

interior to help you find the look that is perfect for your property. A further three anodised finishes are available for the ultimate durable and stylish finish.

manufacturing process and the differences in the methods used to represent these colours in print we cannot guarantee an exact colour match with the colours shown. The RAL colour references are also provided as a guide only.