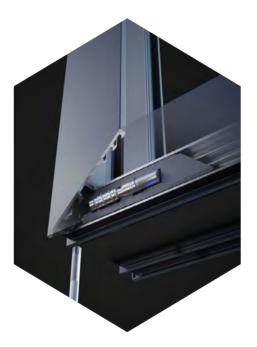

#### Thermavic<sup>®</sup> technology helps keep you and your home snug and warm

Prestige combines aluminium's clean lines with exceptional thermal performance for up to an A+ Window Energy Rating.\* Our innovative Thermavic® multi-chamber thermal design, hidden away inside each window and door, helps keep you and your property well insulated against the worst of the UK weather. This closed-cell, insulating chamber acts as a thermal break and works in conjunction with high performance glazing to create class leading thermal performance, far superior to traditional polyamide thermal breaks. Sheerline's cills also feature this same technology coupled with innovative in-built weather sealing keeping draughts and rain safely outside.

Thermal transmittance, also known as a U-value, measures the rate of transfer of heat. The better-insulated a window is, the lower the U-value will be.

#### **0.9 U-value** W/(m<sup>2</sup>K) Triple glazed

Available with up to 44mm triple glazing for the ultimate thermal performance. Triple glazing can also provide exceptional acoustic dampening to block out unwanted noise.